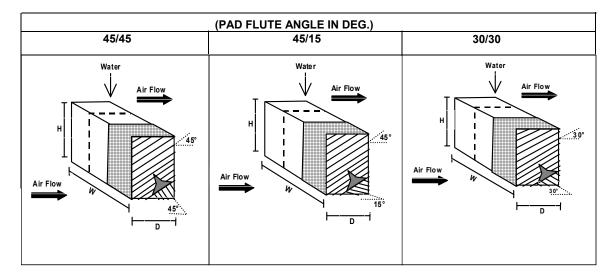

### STANDARD SIZE AVAILABLE

DEPTH (D) 2" 4" 6" 8" 10" 12" WIDTH (W) 12" 24"

HEIGHT (H) 12" 24" 36" 48" 60" 72" 78" (2mtr PAD)

FLUTE ANGLE :- 30/30, 45/45 & 45/15 DEG.

FLUTE HEIGHT :- 5mm & 7mm