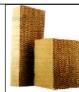

## EVAPORATIVE COOLING PAD MATERIAL : CROSS CORRUGATED CELLULOSE PAPER TREATED WITH ANTI ROT AND WETTING RESINS

- MADE OF CELLULOSE PAPER, ENGINEERED FROM CROSS-SECTIONAL, SPECIALLY TREATED FLUTE MEDIA CAPABLE OF ABSORBING AND RETAINING WATER TO PROVIDE THE MAXIMUM COOLING EFFICIENCIES
- \* HIGHEST GRADE OF CRAFT PAPER IS USE IN ECO COOL PAD FOR MAXIMUM LIFE OF PADS.
- CONSIDERABLE EFFECTIVE LIFE SPAN.
- $^{\star}$  UNIQUE STRUCTURE TO MINIMIZES BUILDUP OF DUST & OTHER DIRT.
- RIGID STRUCTURE THE SPECIALLY ENGINEERED FLUTED STRUCTURE OF ECO-COOL PREVENTS SAGGING AND RESISTS CLOGGING
- \* EFFECTIVE COOLING LOWERS TEMPERATURE AT MINIMUM ENERGY COST.
- \* HIGHLY ENERGY EFFICIENT ECO-COOL PADS
- PREVENT MINERAL BUILD UP.
- \* REDUCE BACTERIAL GROWTH

- \* IT FILTERS THE ENTERING AIR.
- FOR LONGER LIFE ECO-COOL SUBSTRATE IS IMPREGNATED WITH ANTI-ROT CHEMICALS.
- \* EASY IN INSTALLATION/RETROFITS EASILY
- \* CROSS CORRUGATED TO MAXIMIZE THE MIXING OF AIR AND ELIMINATE WATER CARRYOVER.
- SATURATION EFFECTIVENESS RANGING FROM 70 TO 98% CAN BE ACHIEVED DEPENDING UPON AIR VELOCITY AND SELECTION OF PAD
- \* TREATED WITH STIFFENING AND WETTING AGENT TO PROVIDE EFFICIENT COOLING.
- \* 0% AGE MAINTENANCE
- \* NO SIDE EFFECT TO HUMAN BEING